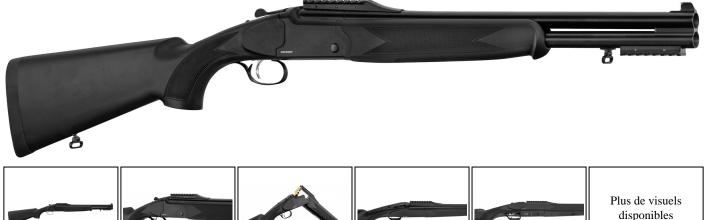

## A resolutely modern and tactical shotgun

- Stacked barrels with cylindrical fixed choke
- Composite stock and tulip fore-end for excellent resistance to humid environments
- Shock-absorbing butt plate
- Lightweight ergal rocker with black finish
- Mono selective trigger
- 21 mm Picatinny rail on the top of the rocker for mounting an optic or red dot
- 21 mm Picatinny rail at the muzzle of the barrel for mounting accessories such as flashlight or laser

A modern slug with its black composite elements and a tactical dimension thanks to its compactness and its Weaver rails for mounting optics and accessories.

Compact and light, it will allow dazzling sightings on a company of wild boars crossing in front of you.

Its composite stock and handguard also provide excellent resistance to bad weather and wet and marshy environments. The composite also provides great resistance to shocks and scratches.

In addition, the composite material requires little maintenance, and will last over time.

With the COUNTRY ST TACTICAL you will be able to hunt big game on a drive, especially during the autumn and winter period without fear of degrading it.

A robust quality rifle, resistant to the worst treatment you will subject it to.