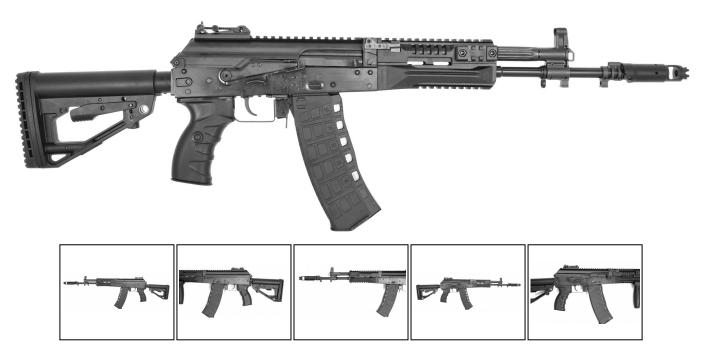

## Replica AEG Full metal ARCTURUS AK74 Custom

https://www.europarm.fr/en/produit-17550-Replica-AEG-Full-metal-ARCTURUS-AK74-Custom

| SKU    | Designation                                    | French<br>Law | Caliber      | Shots | Energy<br>(J) | Length (cm) | Weight (g) | Airsoft<br>Type | MSRP                  |
|--------|------------------------------------------------|---------------|--------------|-------|---------------|-------------|------------|-----------------|-----------------------|
| LE2017 | Replica AEG Full metal<br>ARCTURUS AK74 Custom | Vente libre   | 6 mm airsoft | 130   | 0.9           | 895         | 3380       | Electrical      | 449.00 € incl.<br>tax |

## The new version of the replica of the famous Russian assault rifle modernized and improved.

The AK-12-ME (Mosfet Enhanced) is an update of the previous AK12 Arcturus. The perfect compromise between realism and performance with its steel exterior and its **new MOSFET allowing increased responsiveness and rate of fire, while protecting the contactors.** 

- Comes with a folding rear sight, an adjustable 30/130 bb magazine and a 500 bb hi-cap.
- Each replica has a **unique serial number** .
- Length: 880-950mm
- Adjustable and foldable stock
- T-Dean wiring
- Gearbox: Reinforced version 3 with quick spring change
- Many reinforced internal parts (Nozzle with O-Ring)
- Micro-switch trigger combined with a mosfet improving responsiveness and rate of fire
- Precision barrel: 6.01mm x 430mm
- Hop-up adjustment by rotary knob