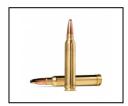

## The NORMA Whitetail ammunition line is loaded with the highest quality brass that meets and exceeds the standards set by reloaders.

NORMA's Soft Point is a premier ammunition choice among deer and big game hunters around the world. Equipped with a flat base bullet, it guarantees consistent precision with every shot. The exposed lead tip and rapidly expanding lead core ensure rapid killing effect and deep penetration, delivering full energy into vital organs.

## **Features:**

- Flat base bullet for consistent accuracy.
- Exposed lead tip for rapid killing effect.
- Rapidly expanding lead core.
- Deep penetration performance.

**Precision Loading:** The NORMA Whitetail is precision loaded in Åmotfors, Sweden, benefiting from the same care and consistency as all NORMA ammunition.

**Norma Brass Case:** Utilizes NORMA's high quality brass cases, renowned for their superior consistency and ease of reloading. Made with a perfect blend of high quality copper and zinc, the cases guarantee an optimal investment in NORMA ammunition. Their long heritage of in-house manufacturing techniques contributes to exceptional quality.