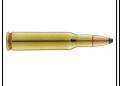

## Large hunting ammunition RWS Cal. 222 REM type TMS

https://www.europarm.fr/en/produit-3140-Large-hunting-ammunition-RWS-Cal.-222-REM-type-TMS

| SKU    | Designation                                              | French Law | Caliber  | Bullet type | Energy (J) | Speed (m/s) | Pack. | Grains | MSRP              |
|--------|----------------------------------------------------------|------------|----------|-------------|------------|-------------|-------|--------|-------------------|
| RWS010 | Large hunting ammunition<br>RWS Cal. 222 REM type<br>TMS | С          | .222 Rem | T Mantel    | 1665       | 1020        | 20    | 49     | 37.00 € incl. tax |

## The RWS ammunition is:

- Reliability,
- Versatility,
- The precision,
- Non-corrosive,
- Efficiency,
- Innovation.

Metal bullet cartridges for rifle with rifled barrel.

■ Caliber: 222 REM

Grits: 50
Grams: 3.2
Type: TMS
Speed m/s: 970
Energy: 1524
Packaging: 20