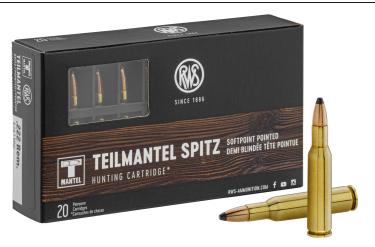

## Large hunting ammunition RWS Cal. 222 REM type TMS

https://www.europarm.fr/en/produit-3140-Large-hunting-ammunition-RWS-Cal.-222-REM-type-TMS

| SKU    | Designation                                              | French Law | Caliber  | Bullet type | Energy (J) | Speed (m/s) | Pack. | Grains | MSRP              |
|--------|----------------------------------------------------------|------------|----------|-------------|------------|-------------|-------|--------|-------------------|
| RWS010 | Large hunting ammunition<br>RWS Cal. 222 REM type<br>TMS | С          | .222 Rem | T Mantel    | 1665       | 1020        | 20    | 49     | 37.00 € incl. tax |

## The RWS ammunition is:

- Reliability,
- Versatility,
- The precision,
- Non-corrosive,
- Efficiency,
- Innovation.

Metal bullet cartridges for rifle with rifled barrel.

■ Caliber: 222 REM

Grits: 50
Grams: 3.2
Type: TMS
Speed m/s: 970
Energy: 1524
Packaging: 20