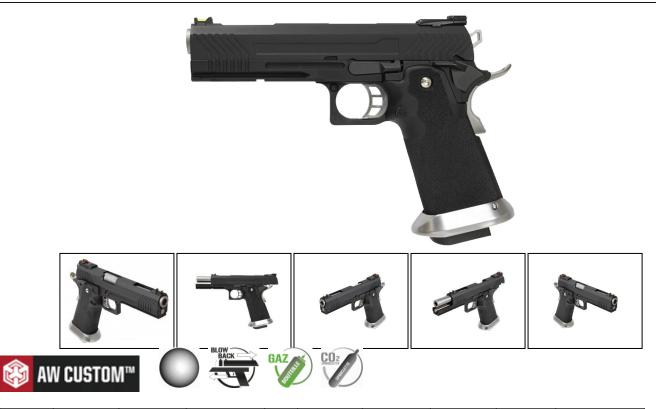

## Réplique de pistolet semi-auto à Gaz ou CO2 Blow-Back (GBB) par la société ARMORER WORKS CUSTOM!

Inspired by a real IPSC / TSV weapon, this magnificent 1911 personalized Gas or Co2 GBBR features a cylinder head as well as the metal barrel and a polymer frame;

- Equipped with fiber optic sights
- Threaded barrel for mounting a silencer
- Flared magazine well, for an excellent maintenance of the replica, and an ease of insertion of the magazines.

The perfect secondary weapon to stand out on the playing fields.

Gas or CO2 Blow-Back (GBB) semi-auto pistol replica by the company ARMORER WORKS CUSTOM! Replica of competition pistol delivered with IPSC aluminum carbon rail & anti-gas return.

- Strong feeling of recoil for a GBB.
- The body is made of highly resistant polymer.

The ARMORER WORKS (AW) CUSTOM replicas are truly sublime and powerful! Their capabilities combined with their freshly original design will leave you speechless.

- Full metal cylinder head & barrel assembly
- The body is made of highly resistant polymer
- Mounting rail for accessories
- Cylinder head with designer grooves
- Strong feeling of recoil for a GBB
- Sighting with optical fiber
- Works with gas as well as CO2
- Precision barrel Ø 6.03 mm
- Magwel (flared magazine well) for quick reloading
- Ultra wear resistant paints anodized parts

■ No play in assemblies

■ Almost non-existent degassing

■ Go anywhere with 330 FPS!

■ Thread for silencer mounting

■ 30-round magazine

■ Barrel length: 110 mm

■ Weight without charger: 715 g

■ Charger weight: 335 g