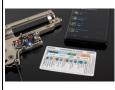

## ASTER V2gearbox V2

Transform your AEG by replacing trigger contacts with computerized controller equipped with innovative optical sensors, including proximity trigger sensor which offers even 250 sensitivity settings. Gain unique tactical advantage thanks to extremely fast trigger response and lots of other useful functions. ASTER's smart fuse protects your AEG's battery, motor and the controller, even in case of reverse battery connection. This feature, along with the optical sensors, makes ASTER the most durable drop-in unit on the market. You choose how to configure ASTER - simply via trigger or through USB-Link / Blu-Link\* and our advanced GCS app. To enjoy full potential of ASTER, you can upgrade its firmware to ADVANCED or EXPERT.

## Contents of the box:

- November 2023 Update: New firmware including Expert mode
- ASTER module with Basic version software
- ASTER patch
- Programming card via detnt
- Installation kit
- Quick Start Guide