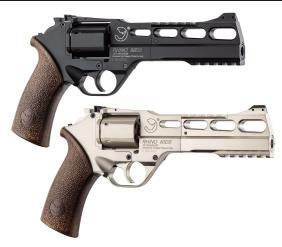

## Airsoft replica CO2 revolver Chiappa Rhino 60DS

https://europarm.fr//en/produit-15703-Airsoft-replica-CO2-revolver-Chiappa-Rhino-60DS-span-class-vide-span

| SKU    | Designation                               | French<br>Law | Caliber      | Shots | Speed<br>(m/s) | Barrel<br>(cm) | Length<br>(cm) | Weight<br>(g) | MSRP                  |
|--------|-------------------------------------------|---------------|--------------|-------|----------------|----------------|----------------|---------------|-----------------------|
| PG1059 | REP REVOLVER RHINO<br>60DS CO2 6mm SILVER | Vente libre   | 6 mm airsoft | 6     | 95             | -              | 26.1           | 1150          | 185.00 € incl.<br>tax |
| PG1058 | REP REVOLVER RHINO<br>60DS CO2 6mm NOIR   | Vente libre   | 6 mm airsoft | 6     | 95             | 14.3           | 26.1           | 1150          | 163.00 € incl.<br>tax |

- Metal body and barrel
- Imitation wood grip with integrated CO2 key
- Official markings "RHINO 60DS .357 MAGNUM"
- Single and double action Arming by the active dog
- Barrel: rotary 6 sockets (metal) of 1 shots.
- Internal barrel: 6.08 x 143mm
- Operation: 1 capsule of CO2 12 grams
- Autonomy: 100 shots with 1 capsule of CO2 12 grams

- Official Chiappa Rhino logo
- Unique serial number

- Active safety flag (works like the real one: in simple action, the flag is raised! Each time the trigger is pressed, the flag is raised)
- Arming by active dog
- Bottom 5-slot Picatinny mounting rail (50mm length)
- Hop-up: adjustable 9 positions by key (supplied)
- Magazine: 6 casings (in metal) of 1 rounds.
- Barrel: rotating
- Active barrel lock pedal (like the real thing)
- Sights: fixed sight, rear sight adjustable in height and drift.
- Compatible firearm fiber optic sights.