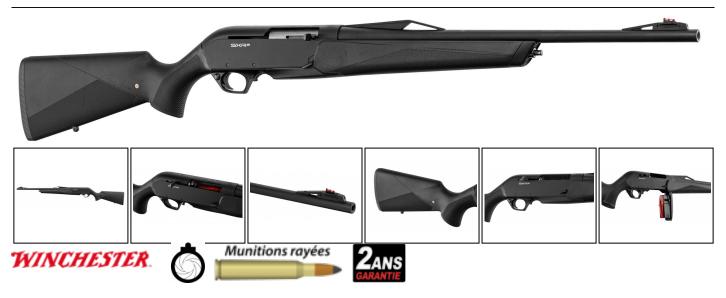

## The semi-automatic rifle signed Winchester for beaten hunting!

The robust SXR2 Composite is extremely efficient. Discreet, it has a stock and a handguard made of ultraresistant composite materials; Equipped with an innovative grid, its grip zones guarantee easy and secure handling.

## The Crosse:

- Completely renewed
- Straighter handle to avoid "breaking the wrist"
- Ambidextrous palm-swell for exceptional grip.
- Innovative grid for a reliable and secure grip
- INFLEX II recoil pad for greater shooting comfort

The hand guard:

- A modern and streamlined design
- Reduction of the width of the handguard by 10%! Better handling of the rifle
- Innovative grid for a reliable and secure grip in all conditions
- Wider cocking lever for ease of operation with or without glove.
- Integration of a slide stop control:
- Increased safety by keeping the breech open when the weapon is unloaded
- Ease of use both for loading and unloading

New front and rear sight set for even faster aiming.

- Adjustable with a 1.5mm Alen key
- Ultra-bright LPA optical fiber
- Mounts and rings:
- Compatible with the existing SXR model
- Integrated rings
- Nomad rails for removable mounts