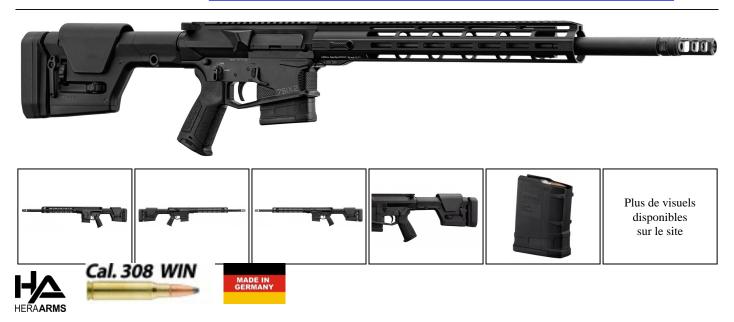

## A semi automatic rifle for medium and long range shooting.

The HERA ARMS 7SIX2 caliber .308 Win model has a 20" barrel with a 1/11" pitch with HERA CC compensator - 3 chambers, 21 mm picatinny rail on the entire Upper, M-LOK attachment system on the handguard. Magpul PRS stock adjustable in length and height.

Delivered in a secure ABS case branded "HERA ARMS", with a 10-round PMAG MAGPUL magazine, 5 safety levers offering no less than 25 configurations, as well as a set of custom-made "sport" type springs to MIL-SPEC standards

Rifle of high quality of manufacture, with a modern and avant-garde design.

Type AR10 operating by direct gas borrowing. <u>HERA ARMS</u> is one of the few companies to offer gas tubes that work tightly with the gas block.

The elements are machined at the <u>HERA ARMS</u> production site in Germany from 7075-T6 aluminum, with a final black Cerakote treatment, ensuring resistance to the elements and external aggressions.

Its imposing 20 "barrel with a 5 / 8x24 TPI thread, allowing the addition of a silencer, ensures increased range for the .308 Win ammunition.

The cylinder head of the 7SIX2 is subjected to multiple tests in order to detect any manufacturing defect or weakness of the metal, in accordance with military specifications: Magnetic treatment, shot peening, Nitrided.

Openwork handguard offering both weight gain and good heat dissipation from the barrel.

Its ergonomics as well as its comfort are ensured by the MAGPUL PRS stock which is adjustable in length and in height at the level of the cheek rest. It is recognized as the most advanced adjustable stock suitable for semi-automatic rifles.

Location for Quick Detach sling.

<u>HERA ARMS</u> pistol grip in polymer and injected fiber. This handle includes an internal compartment for storing batteries, cleaning kit, para - rope, tools, parts etc ...