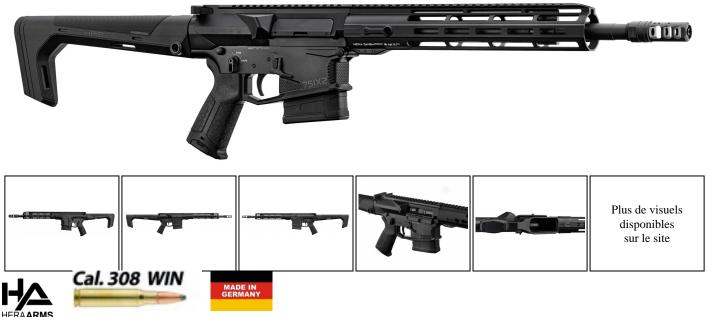

## A semi automatic rifle for medium and long range shooting.

The HERA ARMS 7SIX2 caliber .308 Win model has a 14.5" barrel with a 1/11" pitch with HERA CC compensator - 3 chambers, 21 mm picatinny rail on the entire Upper, M-LOK attachment system on the handguard. Compact HRS Light fixed stock.

Rifle of high manufacturing quality, with a modern and avant-garde design.

The elements are machined on the <u>HERA ARMS</u> production site in Germany from 7075-T6 aluminium, with a final treatment in black Cerakote, ensuring resistance to the elements and external aggressions.

Its compact 14.5" barrel has a 5/8x24 TPI thread, allowing the addition of a silencer.

The breech assembly of the 7SIX2 is subject to multiple tests in order to detect any manufacturing defect or weakness of the metal, in accordance with military specifications: Magnetic treatment, shot peening, Nitrided.

Perforated hand guard offering both weight gain and allowing good evacuation of heat from the barrel.

The rifle has a Hera HRS Light fixed stock with a clean and minimalist design, made of reinforced fiberglass polymer. It adapts to standard A2 AR10/AR10 tubes.

Location for Quick Detach shoulder strap.

<u>HERA ARMS</u> pistol grip in polymer and injected fiber. This handle includes an internal compartment for storing batteries, cleaning kit, paracord, tools, parts etc...