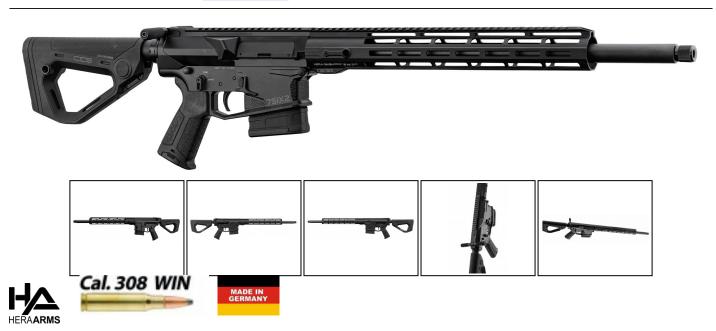

## HERA ARMS Straight Pull Cal .308 Win Linear Reloading Rifle

 $\underline{\text{https://europarm.fr//en/produit-16111-HERA-ARMS-Straight-Pull-Cal-.308-Win-Linear-Reloading-Rifle}$ 

| SKU   | Designation                                                               | RGA   | French<br>Law | Caliber  | Shots | Barrel<br>(cm) | Length (cm) | Weight (g) | Twist | MSRP                |
|-------|---------------------------------------------------------------------------|-------|---------------|----------|-------|----------------|-------------|------------|-------|---------------------|
| HA430 | CARAB NOIR HERA<br>ARMS STRAIGHT PULL<br>.308 20'-CCS STOCK-M<br>LOK 10 R | CA054 | С             | .308 Win | 11    | 51             | 109         | 3330       | 1:11  | 3770.00 € incl. tax |

## An AR10 with manual repeater in category C

- 20" barrel rifled with 1/11" pitch with 5/8x24 thread and protection ring
- Widened and reinforced aircraft alloy cocking lever for excellent grip and durability.
- Hera CCS 6-position stock with QD sling mount
- Milt-Std 21mm Picatinny rail across the entire upper for mounting a rifle scope.
- 16" M-LOK handguard
- Delivered in cardboard with a 10-round PMAG MAGPUL magazine,
- Supplied with 5 firing selectors offering no less than 25 configurations as well as two trigger springs.

Enjoy the design of the AR10 classified in category C with its operation by manual repetition.

Rifle of high manufacturing quality, with a modern and avant-garde design.

The elements are machined on the <u>HERA ARMS</u> production site in Germany from 7075-T6 aluminium, with a final treatment in black Cerakote, ensuring resistance to the elements and external aggressions.