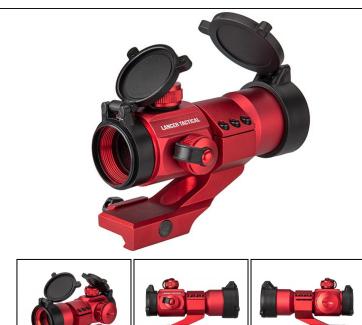

The Lancer Tactical Red and Green Dot Dot Scope wih Cantilever Mount is a perfect piece of gear add to to a close quaters loadout. The cantilever mount grants the optic to be set foward minimizing margin of error when taking aim. It features a large viewing apeture that grants an airsoft player a great field of view and eye relief. The scope is an illuminate reticle to all the user to quickly acquire argets even in low light conditions. This product can be designated for many different uses and is a great to addiion to an airsoft player's loadout.

- Flip up cover (x2) included
- Lenght 130 mm
- Perfect for quick target acquisition
- Cantilever Picatinny Mount included
- Click value at 100 Yards : 1 MOA
- Diameter 30mm
- Magnification 1 X
- LR44 batteries (x2) included