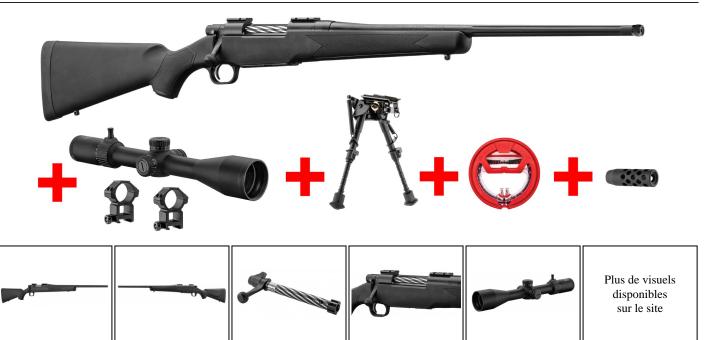

## A complete long distance shooting pack ideal for the novice shooter

A complete ready-to-use set for long-distance shooting in sports shooting clubs including:

1 - MOSSBERG Patriot bolt-action rifle in caliber 308 Winchester (7.62 x 51 mm)

- Flute barrel 56 cm thread M14x100
- Detachable 5+1 round magazine
- Adjustable trigger from 900 g to 3.17 kg
- Black synthetic stock
- 21mm Weaver-style short headers
- 2 RTI 6-24x50 FFP scope with CBR stadia reticle
  - First focal plane
  - 30mm body
  - Impact correction per click: 1/4 MoA (7mm at 100m)
  - Zerotable Tactical Turrets
  - Adjustable parallax from 10 yards to infinity
  - Illuminated stadia reticle with MoA graduation for quick and easy shooting corrections
- 3 High profile UTG clamps for 21mm rail
  - Machined from aircraft aluminum
  - Height of 1.8cm
  - For milstd 1913 21mm Weaver / Picatinny Rail
- 4 Metal bipod for grenadier with pivoting head
  - Robust and stable bipod

- Height adjustable from 15 to 22 cm
- Pivoting head to adapt to shooting terrain
- 5 REAL AVID cleaning cord for .30 caliber
  - Convenient to carry and store
  - Ideal for cleaning in the field
- 6 AUDERE HMD muzzle brake cal 30 thread M14x100