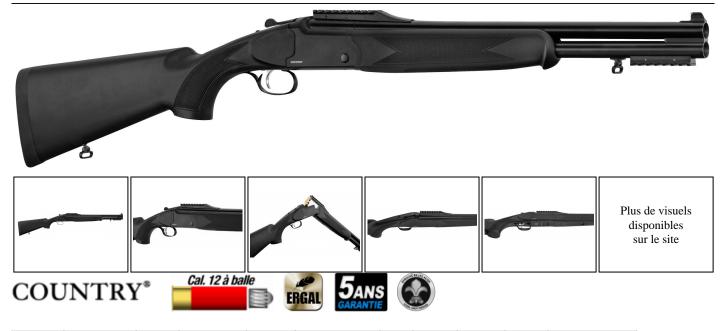

## A resolutely modern and tactical shotgun

- Stacked barrels with cylindrical fixed choke
- Composite stock and tulip fore-end for excellent resistance to humid environments
- Shock-absorbing butt plate
- Lightweight ergal rocker with black finish
- Mono selective trigger
- 21 mm Picatinny rail on the top of the rocker for mounting an optic or red dot
- 21 mm Picatinny rail at the muzzle of the barrel for mounting accessories such as flashlight or laser

A modern slug with its black composite elements and a tactical dimension thanks to its compactness and its Weaver rails for mounting optics and accessories.

Compact and light, it will allow dazzling sightings on a company of wild boars crossing in front of you. Its composite stock and handguard also provide excellent resistance to bad weather and wet and marshy environments. The composite also provides great resistance to shocks and scratches.