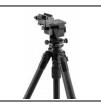

- Machined from carbon fiber
- Reversible 3/8"-16 or 1/4"-20 thread for mounting a weapon rest head
- 3 foot spread positions
- Legs with 4 extensions with robust locking system
- Maximum authorized load: 9 kg
- Height-adjustable and reversible central column equipped with a hook to weight the tripod.
- Fully extended height: 163 cm
- Fully folded height: 48 cm
- Weight: 1.746 kg

Model designed in carbon for incredible lightness and resistance. They are intended for sport shooters and hunters looking for an easy to transport shooting support, while offering excellent shooting stability.

Its adjustable feet coupled with interchangeable rubber pads allow it to adapt to all types of terrain, even the most uneven.

Les prix de vente conseillés sont mentionnés à titre indicatif. Les armuriers sont libres de vendre au prix qu'ils souhaitent. Textes et photos non contractuels, sujet à modification.