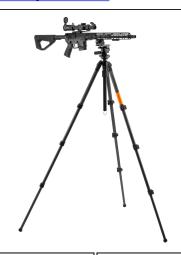

## An extra light tripod with its specific mounting for picatinny rail allowing shots with ultimate precision

A high-end shooting tripod used by sports shooters, hunters and law enforcement for standing, sitting or lying down shooting.

- Machined from carbon fiber
- Reversible 3/8"-16 or 1/4"-20 thread for mounting a weapon rest head
- 3 foot spread positions
- Legs with 4 extensions with robust locking system
- Maximum authorized load: 9 kg
- Height-adjustable and reversible central column equipped with a hook to weight the tripod.
- Fully extended height: 163 cm
- Fully folded height: 48 cm
- Weight: 1.746 kg

The REAPER RAIL provides safe and effective attachment to the rifle's 21mm picatinny or weaver rail. This combo is perfectly suited for longer range shooting with the AR15 or AR10.

The mounting head benefits from numerous adjustments in elevation, drift and slope in order to be able to adapt to all shooting grounds.

## REAPER RAIL PICATINNY mounting head

- Ultra sturdy aluminum construction
- 21mm Picatinny / Weaver Rail Mount
- 360° rotation with lock

- Tilt adjustment to 22°
- 109° elevation range (21° up and 87° down)
- Offset head to facilitate weapon handling
- Mounting on 3/8"-16 or 1/4"-20 thread with the supplied adapter
- Weight 894g