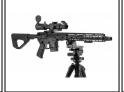

## An extra light tripod with its specific mounting for picatinny rail allowing shots with ultimate precision

A high-end shooting tripod used by sports shooters, hunters and law enforcement for standing, sitting or lying down shooting.

The REAPER RAIL provides safe and effective attachment to the rifle's 21mm picatinny or weaver rail. This combo is perfectly suited for longer range shooting with the AR15 or AR10.

The mounting head benefits from numerous adjustments in elevation, drift and slope in order to be able to adapt to all shooting grounds.

## REAPER RAIL PICATINNY mounting head

- Ultra sturdy aluminum construction
- 21mm Picatinny / Weaver Rail Mount
- 360° rotation with lock

- Tilt adjustment to 22°
- 109° elevation range (21° up and 87° down)
- Offset head to facilitate weapon handling
- Mounting on 3/8"-16 or 1/4"-20 thread with the supplied adapter
- Weight 894g