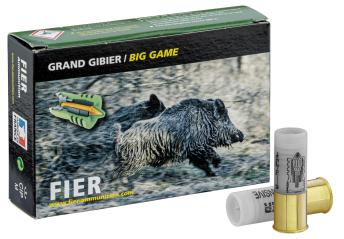

## Proud Cartridge with Expansive Nature bullet 24.3 g - Cal.12/70

https://www.europarm.fr/en/produit-17616-Proud-Cartridge-with-Expansive-Nature-bullet-24.3-g-Cal.12-70

| SKU     | Designation                                                           | French<br>Law | Caliber | Chamber (mm) | Cartridge case<br>base(mm) | Energy<br>(J) | Speed<br>(m/s) | Shots<br>size | MSRP              |
|---------|-----------------------------------------------------------------------|---------------|---------|--------------|----------------------------|---------------|----------------|---------------|-------------------|
| MFI1273 | Proud Cartridge with<br>Expansive Nature bullet<br>24.3 g - Cal.12/70 | С             | cal. 12 | 70 mm        | 25                         | 2515          | 455            | Bullet        | 22.00 € incl. tax |

- High accuracy
- Double effect on impact (deep penetration / strong expansion in the soft zone)
- Excellent hooking and powerful penetration into the target, even in the event of a tangential shot from the front or from the rear. High and regular speeds.
- High impact energy
- Moderate pressure and damage-free passage through the chokes
- Very low ricochet risk
- High quality French encartouche