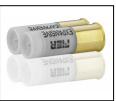

## Proud Cartridge with Expansive Nature bullet 24.3 g - Cal.12/70

https://www.europarm.fr/en/produit-17616-Proud-Cartridge-with-Expansive-Nature-bullet-24.3-g-Cal.12-70

| SKU     | Designation                                                           | French<br>Law | Caliber | Chamber (mm) | Cartridge case<br>base(mm) | Energy<br>(J) | Speed<br>(m/s) | Shots<br>size | MSRP              |
|---------|-----------------------------------------------------------------------|---------------|---------|--------------|----------------------------|---------------|----------------|---------------|-------------------|
| MFI1273 | Proud Cartridge with<br>Expansive Nature bullet<br>24.3 g - Cal.12/70 | С             | cal. 12 | 70 mm        | 25                         | 2515          | 455            | Bullet        | 22.00 € incl. tax |

## **Double impact effect (deep penetration / strong expansion in soft zone)**

The central arrow is in lead and the hammer mass in brass. Its deformation is greater on impact.

Speed (m/s): V2.5 = 455 / V50 = 300
Energy (Joule): E2.5 = 2515 / E50 = 1094

Recoil Energy (Joule): 26

■ Usable range (m): 50

\*Recoil energy is calculated in joules for a 3Kg 12 gauge shotgun.

The "Fier" bullet is a projectile made up of 4 parts in 12 and 16 gauge.

- A central arrow to ensure significant penetration,
- A hammer hammer in which to insert the arrow, to release the kinetic energy,
- A 2-piece container that encloses the whole thing.

It flies in one piece and grips the obstacle very well, it is a little less sensitive to ricochets. The central arrow and hammer mace are only released on impact with the animal and penetrate deeply.

The qualities of the Proud projectile:

- High accuracy
- Double effect on impact (deep penetration / strong expansion in the soft zone)
- Excellent hooking and powerful penetration into the target, even in the event of a tangential shot from the front or from the rear. High and regular speeds.
- High impact energy
- Moderate pressure and damage-free passage through the chokes
- Very low ricochet risk
- High quality French encartouche