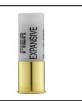

## **Double impact effect (deep penetration / strong expansion in soft zone)**

The central arrow is in lead and the hammer mass in brass. Its deformation is greater on impact.

Speed (m/s): V2.5 = 455 / V50 = 300
Energy (Joule): E2.5 = 2515 / E50 = 1094

Recoil Energy (Joule): 26

■ Usable range (m): 50

\*Recoil energy is calculated in joules for a 3Kg 12 gauge shotgun.

The "Fier" bullet is a projectile made up of 4 parts in 12 and 16 gauge.

- A central arrow to ensure significant penetration,
- A hammer hammer in which to insert the arrow, to release the kinetic energy,
- A 2-piece container that encloses the whole thing.

It flies in one piece and grips the obstacle very well, it is a little less sensitive to ricochets. The central arrow and hammer mace are only released on impact with the animal and penetrate deeply.

The qualities of the Proud projectile: