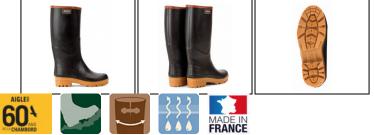

Our boots are composed of:

- Majority natural rubber: resistance, insulation and flexibility
- Self-cleaning notched sole: grip and grip
- -Softex ® lining: washable with a sponge and quick drying

### **Total sealing**

The boot is made of natural rubber to ensure total waterproofing. Not a pair slips through the cracks: the waterproofness of each pair of boots manufactured is tested! The boot is filled with air and then submerged in water. If no bubble appears, it fulfills its functions and can now accompany you.

### Very adherent

The compound of the sole is designed to offer optimal grip and increased longevity of the sole: ideal for slippery surfaces and soft ground.

# Self-cleaning serration

The design of the sole pad is not trivial. On this model, it has been specifically designed to evacuate soil and stones naturally, as you walk.

# Insulating

These boots are ideal for winter: they have a technical lining made of neoprene foam that retains heat and insulates from the cold down to -20 degrees.

# **Composition:**

- Upper: Majority natural rubber
- Lining: Neoprene
- Insole: Neoprene
- Outsole: Rubber.

Les prix de vente conseillés sont mentionnés à titre indicatif. Les armuriers sont libres de vendre au prix qu'ils souhaitent. Textes et photos non contractuels, sujet à modification.