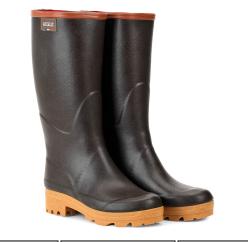

#### Aigle - Chambord Pro L2I women's professional boots for cold weather Brown color

 $\frac{https://europarm.fr//en/produit-18137-Aigle-Chambord-Pro-L2I-women-s-professional-boots-for-cold-weather-Brown-color}{}$ 

# Intended for an expert public, these boots are suitable for regular use, especially in the forest.

Handmade in France, the Aiglentine rain boot asserts its character with its tightening strap and notched sole. Its cavalier cut and curved shape give it a feminine look.