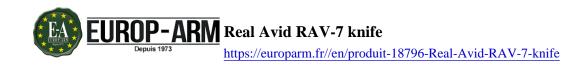

## The RAV-7 knife is designed for everyday carry.

This carry knife features a G10 handle and a 3.25 inch 8Cr13MoV blade with a titanium finish. The grooved patterned handle allows the knife to be gripped and held securely. A metal clip allows the knife to be attached to the belt securely.

- Handle material: G10
- Blade length: 3.25 inches.
- Blade profile: Drop Point
- Blade material: 8Cr13MoV
- Blade finish: Titanium
- Lock type: Liner Lock
- Assisted Spring

The 8Cr13MoV stainless steel blade is resistant to conditions of use and bad weather. The G10 handle is lightweight and durable, and its interesting design allows for a better grip on the knife. The center of gravity is located at the index finger, which facilitates use. The Liner Lock protects against accidental closing of the blade.

The 8Cr13MoV stainless steel blade is resistant to conditions of use and bad weather. The G10 handle is lightweight and durable, and its interesting design allows for a better grip on the knife. The center of gravity is located at the index finger, which facilitates use. The Liner Lock protects against accidental closing of the blade.

The blade is Drop Point type, which provides better performance during use. The spring-assisted opening allows the blade to be extended effectively. The back of the blade is straight, allowing you to rest your thumb anywhere. Manufacturer's markings are on the clip and both sides of the blade. The clip itself can be unscrewed and attached to the other side, as it is secured using two Torx screws.