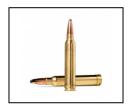

| SKU   | Designation                  | French Law | Caliber      | Bullet type | Energy (J) | Speed (m/s) | Pack. | Grains | MSRP              |
|-------|------------------------------|------------|--------------|-------------|------------|-------------|-------|--------|-------------------|
| MN861 | 300 Win Mag Whitetail 150 gr | С          | .300 Win Mag | Soft point  | 4753       | 990         | 20    | 150    | 61.00 € incl. tax |

## The NORMA Whitetail ammunition line is loaded with the highest quality brass that meets and exceeds the standards set by reloaders.

NORMA's Soft Point is a premier ammunition choice among deer and big game hunters around the world. Equipped with a flat base bullet, it guarantees consistent precision with every shot. The exposed lead tip and rapidly expanding lead core ensure rapid killing effect and deep penetration, delivering full energy into vital organs.

## **Features:**

- Flat base bullet for consistent accuracy.
- Exposed lead tip for rapid killing effect.
- Rapidly expanding lead core.
- Deep penetration performance.

**Precision Loading:** The NORMA Whitetail is precision loaded in Åmotfors, Sweden, benefiting from the same care and consistency as all NORMA ammunition.