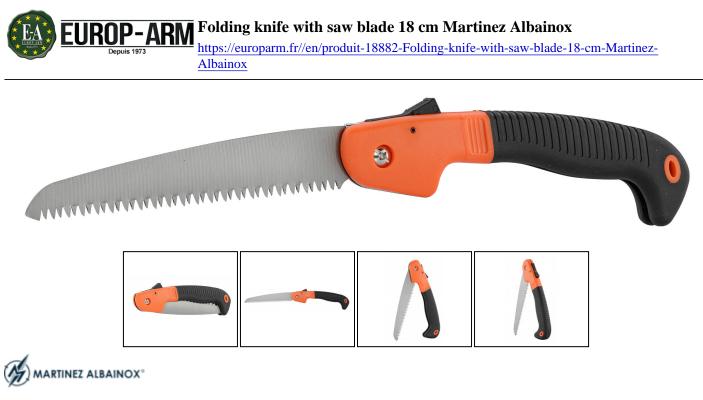

- Blade length: 18 cm
- Handle length: 22.5 cm
- Total length: 40.5
- 3Cr13Mov steel blade
- Lock: Back Lock

## **Features :**

- Blade: The 18 cm blade is made from 3Cr13Mov stainless steel, known for its corrosion resistance and its ability to maintain a sharp edge over a long period of time. Its size and composition ensure efficient and precise cutting on different materials.
- Handle: The 22.5 cm handle combines ABS and rubber in an ergonomic design, providing a secure and comfortable grip. The choice of orange and black is not just aesthetic; it also guarantees increased visibility of the tool in different environments.
- Total Size: Once unfolded, the saw reaches a total length of 40.5 cm, perfectly combining the blade and handle for optimal balance and efficient use.
- **Type of Lock:** Equipped with a Back Lock locking system, it guarantees maximum security during use. This robust mechanism prevents any accidental closing of the blade during work.
- Weight: With a weight of 206g, it offers an excellent balance between durability and ease of transport. Light enough to take anywhere, yet sturdy enough for demanding cuts.