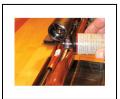

## Directs and centers the cleaning rod and stick in the chamber of the gun.

This protects the chamber and bore from abrasion caused by the cleaning rod during regular cleaning. Universal means this set fits most centerfire bolt-action weapons and even includes a special adapter sleeve for the AR-15.

Precision machined from durable anodized aluminum, the set comes with interchangeable tips that cover bore sizes from .17 to .416 and the threaded tips prevent the guide from binding in the chamber.

The specially machined hole in the guide makes applying solvent to the inserted cleaning patch easier and cleaner than trying to push a wet patch into the open end of the guide. The Universal Soul Guide works with most cleaning rods like the Lyman Universal Cleaning Rod System and Jaguar Brush and Set. Keep your rifles in tip-top condition with Lyman's Universal Guide.