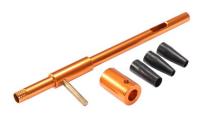

## Directs and centers the cleaning rod and stick in the chamber of the gun.

This protects the chamber and bore from abrasion caused by the cleaning rod during regular cleaning. Universal means this set fits most centerfire bolt-action weapons and even includes a special adapter sleeve for the AR-15.

Precision machined from durable anodized aluminum, the set comes with interchangeable tips that cover bore sizes from .17 to .416 and the threaded tips prevent the guide from binding in the chamber.

The specially machined hole in the guide makes applying solvent to the inserted cleaning patch easier and cleaner than trying to push a wet patch into the open end of the guide. The Universal Soul Guide works with most cleaning rods like the Lyman Universal Cleaning Rod System and Jaguar Brush and Set. Keep your rifles in tip-top condition with Lyman's Universal Guide.

- Essential to protect the chamber and bore
- Properly aligns and guides your cleaning rod
- Interchangeable tips fit rifles from .17 to .416 caliber
- Durable, precision machined, anodized aluminum
- Machined solvent port
- Includes adapter sleeve for AR-15
- Fits most centerfire bolt-action rifles and AR's
- The threaded ends prevent getting stuck in the chamber.