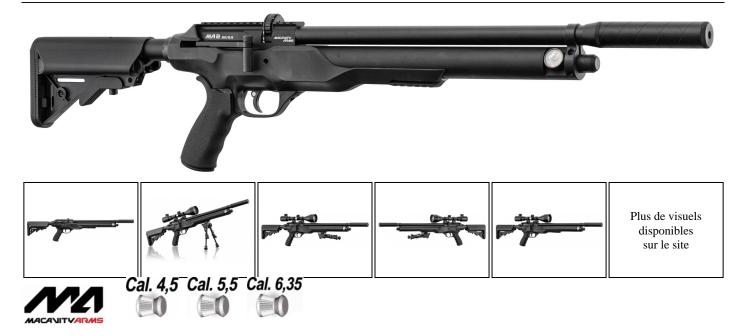

## Meet the Macavity Agility MA2, a PCP rifle designed to deliver exceptional performance to shooting enthusiasts.

The Macavity Agility MA2 is ideal for target shooting. Its lightweight construction and AR-style tactical design ensure optimal maneuverability.

- Adjustable regulator
- Rifled, tensioned and shrouded barrel system
- Adjustable hammer spring
- Quick and easy to operate side lever
- Two-stage adjustable trigger
- Two gauges for tank pressure and regulator pressure
- Self-indexing rotary magazine (metal version available)
- AR-15 type tactical stock
- Picatinny optical mounting rail
- Quick-disconnect fill port
- Canon with sound moderator
- Comes with 3 chargers

- Cylinder size: 196 cc
- Max filling pressure: 250 Bars (3600 Psi)
- Action: Side lever
- Mechanism: PCP
- Weight: 2.7 kg
- Total length: 933mm
- Barrel length: 18" (457mm)
- Rail: Picatinny
- Rubber butt plate
- Safety: Manual trigger safety
- Adjustable relaxation
- Goggles and bipod not included