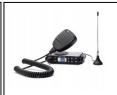

### The Midland GB1-R

- Tones
- channels
- Frequency
- Splash resistant
- Power supply
- 5W Export Version

### Main features:

- PMR446 Compatibility: License-free communication with 16 PMR446 channels available for immediate and convenient use.
- Extended range: Up to 10 km in open field (varies depending on conditions and environment), ensuring quality transmission over long distances.
- **Fixed power**: 500 mW, compliant with PMR446 regulations, allowing completely legal use in Europe.
- Magnetic external antenna included: For better reception, ideal for installation on a vehicle.
- **LED Display**: Simple, clear screen for quick reading of information, including active channel and battery status.
- 12V operation: Perfect for installation in a vehicle thanks to its connection to a cigarette lighter socket or a battery.
- **Automatic Squelch**: Reduces noise interference to ensure clear communication.
- Call tones and VOX: The integrated VOX system allows for hands-free communication, while call tones help quickly identify other users.
- Channel Scan: Automatically scan channels to quickly find open communications.

## Accessories included :

- Magnetic antenna : External antenna for better range and reception quality.
- Cigarette Lighter Power Cable : Convenient for use in cars or campers.
- **Mounting bracket**: For fixed and secure installation in your vehicle or at your workstation.