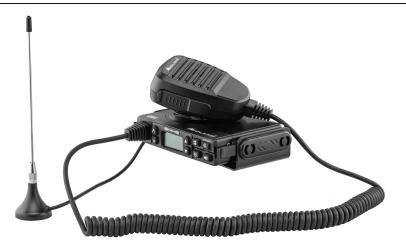

### The Midland GB1-R

- Tones
- channels
- Frequency
- Splash resistant
- Power supply
- 5W Export Version

### Main features:

- PMR446 Compatibility: License-free communication with 16 PMR446 channels available for immediate and convenient use.
- Extended range: Up to 10 km in open field (varies depending on conditions and environment), ensuring quality transmission over long distances.
- **Fixed power**: 500 mW, compliant with PMR446 regulations, allowing completely legal use in Europe.
- Magnetic external antenna included: For better reception, ideal for installation on a vehicle.
- **LED Display**: Simple, clear screen for quick reading of information, including active channel and battery status.
- 12V operation: Perfect for installation in a vehicle thanks to its connection to a cigarette lighter socket or a battery.
- **Automatic Squelch**: Reduces noise interference to ensure clear communication.
- Call tones and VOX: The integrated VOX system allows for hands-free communication, while call tones help quickly identify other users.
- Channel Scan: Automatically scan channels to quickly find open communications.

## Accessories included :

- Magnetic antenna : External antenna for better range and reception quality.
- Cigarette Lighter Power Cable : Convenient for use in cars or campers.
- **Mounting bracket**: For fixed and secure installation in your vehicle or at your workstation.

# Dimensions and weight:

■ Weight: 200 g (without accessories)
■ Dimensions: 100 x 85 x 22 mm

The **Midland GB1-R** is a rugged, compact mobile radio, ideal for those who require reliable communication in their vehicle or in the field. With its PMR446 compatibility, simple installation and included accessories, it is perfectly suited to the needs of professionals and adventurers looking for reliability.