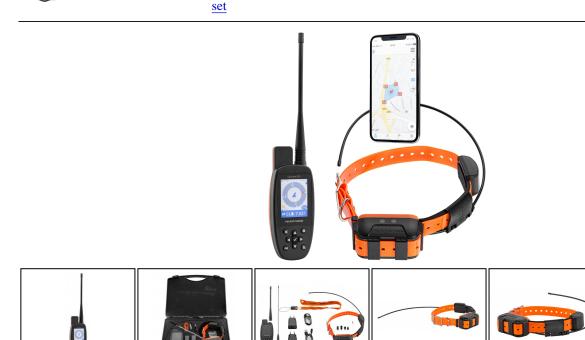

## Master your dog's tracking and training with the CANICOM GPS 2, a 2-in-1 system combining precision and performance.

The NUM'AXES CANICOM GPS 2 is an innovative device that combines GPS tracking and long-range training functions. Equipped with the latest generation of GPS/GALILEO modules, it offers exceptionally accurate real-time tracking. The optimized electronic compass ensures increased responsiveness, effectively guiding the handler to their dog.

This system also includes a training function (blocking possible) with a range of up to 3 km, allowing you to recall or correct your dog remotely. High-brightness LEDs can be activated on the collar to enhance safety, especially in low-visibility conditions.

The CANICOM GPS mobile application, available for iOS and Android, offers an optimized user interface, making it easier to track and control your pet.

The CANICOM GPS 2 is the ideal choice for dog owners who want to combine precise location with effective training. Thanks to its advanced technology, this system allows you to track your dog's movements in real time, while offering long-range training features. Compatibility with CANICOM GPS and CANICOM GPS 2 collars allows you to manage multiple dogs simultaneously. The dedicated mobile application offers detailed mapping, personalized alerts and the ability to create virtual fences, ensuring total control of your pet's environment.