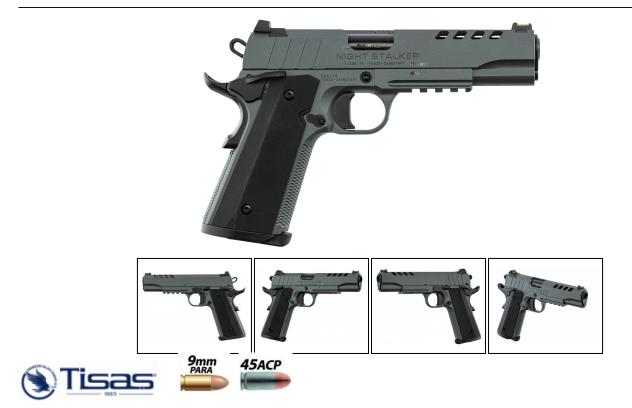

## A modernized special series of the 1911 in 45 ACP and 9x19 mm caliber

- 21 mm Picatinny rail on the lower part of the frame for mounting a lamp or laser.
- 5" (12.5cm) barrel
- Fixed dovetail mount sights
- Curved trigger with 2.5 kg starting weight
- Extended rear safety pedal
- Openwork hammer
- Black anodized aluminum plates
- Capacity: 8+1 shots (45 ACP) 9+1 shots (9x19 mm)
- Supplied in ABS case with 2 chargers, a can of FLUNATEC degreasing solvent, and a can of FLUNATEC ceramic lubricant
- Operation: single action (SA)
- Steel slide and frame
- Openwork front zipper with rear grip grooves
- Ambidextrous safety

This cerakoté version with its clean lines will delight shooters who are fans of the 1911 platform and are looking for a modern and unusual model.

The ZIG M1911 based on a 1911 Government taking up its original lines with, however, multiple developments.

It is equipped with fixed combat-type sights, with a dovetail mounting, an elongated "beaver tail" safety pedal for better handling, an openwork stainless steel trigger, and grip grooves at the front and rear of the

slide, facilitating loading and unloading maneuvers.

It features aluminum pads with slightly rough black anodization to provide grip.

Its lower Picatinny rail allows the mounting of a laser or lamp.

With internals compatible with COLT 70 Series parts, the ZIG 1911 provides an excellent foundation for performance enhancements and customization.