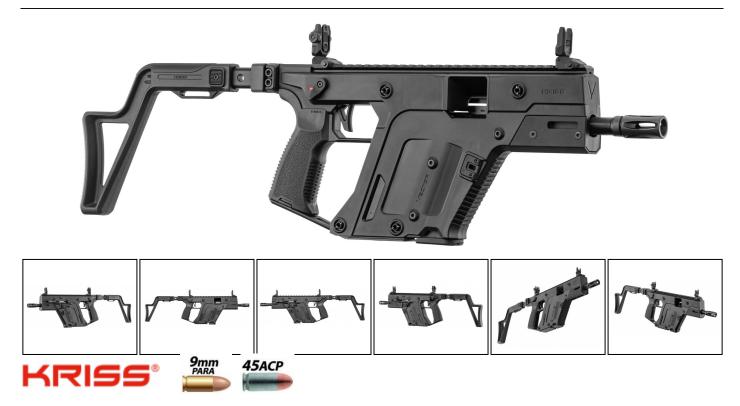

**ROP-ARM** KRISS Vector SBR GEN3 5.5" cal 9x19 ACP Black

https://europarm.fr//en/produit-20264-KRISS-Vector-SBR-GEN3-5.5-cal-9x19-ACP-Black

| SKU   | Designation | RGA   | French Law | Caliber        | Shots | Barrel (cm) | Length (cm) | Weight (g) | Twist | MSRP                |
|-------|-------------|-------|------------|----------------|-------|-------------|-------------|------------|-------|---------------------|
| KS130 | 9x19        | CI478 | В          | 9 x 19         | 11    | 14          | 61.6        | 2900       | 1:10  | 2970.00 € incl. tax |
| KS131 | .45 ACP     | CI486 | В          | .45 Auto (ACP) | 11    | 14          | 61.6        | 2900       | 1:10  | 2970.00 € incl. tax |

## The latest evolution of the Vector available in 9x19 or 45ACP

- 5.5" barrel in 4140 Chrome Moly steel with black nitride finish
- Thread 1/2x28 (9x19mm) .578x28RH (45 ACP)
- No scratch 1:10
- Redesigned telescopic stock
- Compatible with GLOCK charger
- Single stage openwork trigger with 0.7mm pre-travel
- Comes with 10-round magazine, Flip-Up sights, maintenance kit.
- Ambidextrous reversible magazine push button
- M-LOK handguard
- Pistol grip interchangeable with a MILSPEC model.
- Ambidextrous fire selector
- Quick, tool-free disassembly with 4 pins.

Generation 3 of the Vector brings many modifications aimed at improving the comfort, handling and ergonomics of the weapon.

Its recoil management system has been optimized, the trigger has been revised. The Vector Gen 3 now has a "Skeleton" type stock reminiscent of the very first generation.