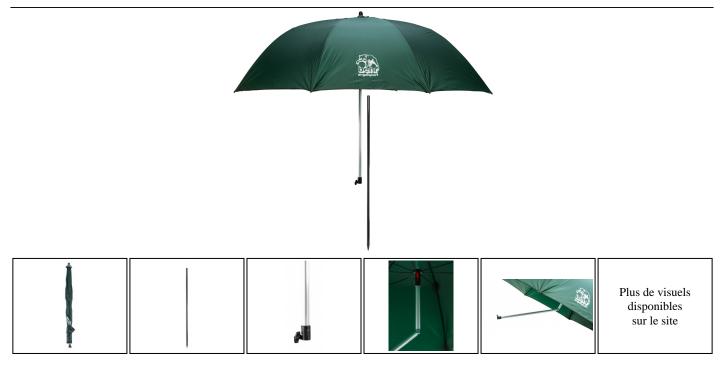

Green adjustable umbrella Ø2.20 meters

https://europarm.fr//en/produit-20605-Green-adjustable-umbrella-2.20-meters

| SKU    | Designation                               | French Law  | Diam. (mm) | MSRP              |
|--------|-------------------------------------------|-------------|------------|-------------------|
| A57005 | Green adjustable umbrella<br>Ø2.20 meters | Vente libre | 2200       | 65.00 € incl. tax |

## A sturdy, tilting umbrella designed to withstand all conditions!

## This 2.20 m diameter umbrellalight and easy to carryreinforced aluminumpolyester coating

Thanks to its **tilting and swiveling** upper part, this model adapts perfectly to all fishing situations. It comes in an **individual polyester carrying bag** for easy storage and optimal protection during transport.

Designed according to an **English design**, this umbrella combines tradition and performance. Its **ultra-light aluminum** structure offers rock-solid strength while limiting weight, ideal for traveling fishermen or for quick installation on the banks. The **tilt system** (adjustable inclination) makes it easy to adapt the angle of the canvas according to the wind or the sun, making it a **perfect shelter for all weather conditions**.

A wise choice to combine comfort, practicality and durability!

- **Diameter** : 2.20 m
- Structure : Lightweight and robust aluminum
- **Tiltable** : Yes, adjustable in different positions
- Canvas : 100% polyester
- Carrying case : Polyester, included
- Use : Fishing, outdoor, mobile shelter