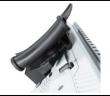

## Minimalist, but effective

At first glance, this open case seems difficult to carry with the size and weight of the VMP-1, but rest assured: its design guarantees optimal support, while making it easily accessible when needed.

The holster utilizes the left front Picatinny rail to securely hold the VMP-1 in its holster, along with a reinforced trigger guard block to support the weight.

Due to its installation method, you will have to be selective about which accessories are attached to the VMP-1's front rails, with the 20mm Flat-Top being the only one still fully available and free from the case.