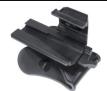

The holster utilizes the left front Picatinny rail to securely hold the VMP-1 in its holster, along with a reinforced trigger guard block to support the weight.

Due to its installation method, you will have to be selective about which accessories are attached to the VMP-1's front rails, with the 20mm Flat-Top being the only one still fully available and free from the case.