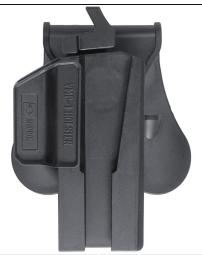

Make your VMP-1 the ultimate backup with the Nuprol Holster

Convert your VMP-1 into a secondary replica and take to the field with your SMG securely attached to your setup with this custom-made VMP-1 holster from NUPROL

## **Features:**

- Specially designed for the VMP-1 replica of VORSK
- The "Quick Draw" release lever allows for quick movements to and from the trigger
- Nylon PA6 Premium case material used worldwide for its stiffness/flexibility balance
- 40-slot, 360° orientation panel for perfect drawing angle
- Comes with a hip/belt retention paddle
- Available Accessories Drop Leg Platform, MOLLE Adapter, Shoulder Harness...

NUPROL, VORSK's parent company, had access to all the technical information needed to design a perfectly fitting holster for the VMP-1. Designed and manufactured in collaboration with the "Perfect Fit" holster line, you can rely on this holster to carry your SMG like a gas-operated handgun in the field.

## Minimalist, but effective

At first glance, this open case seems difficult to carry with the size and weight of the VMP-1, but rest assured: its design guarantees optimal support, while making it easily accessible when needed.