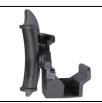

## "Quick Draw" release lever

This holster features a conveniently positioned Quick Draw lever for quick transitions to and from the trigger, essential for those crucial moments when your secondary weapon deserves its place. To further aid in drawing, the holster is equipped with a 40-position 360° orientation system that helps you find the ideal draw angle.