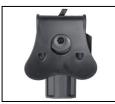

## **Features:**

- Specially designed for the VMP-1 replica of VORSK
- The "Quick Draw" release lever allows for quick movements to and from the trigger
- Nylon PA6 Premium case material used worldwide for its stiffness/flexibility balance
- 40-slot, 360° orientation panel for perfect drawing angle
- Comes with a hip/belt retention paddle
- Available Accessories Drop Leg Platform, MOLLE Adapter, Shoulder Harness...

## "Quick Draw" release lever

This holster features a conveniently positioned Quick Draw lever for quick transitions to and from the trigger, essential for those crucial moments when your secondary weapon deserves its place. To further aid in drawing, the holster is equipped with a 40-position 360° orientation system that helps you find the ideal draw angle.