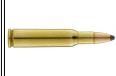

## Large hunting ammunition RWS Cal. 222 REM type TMS

https://europarm.fr//en/produit-3140-Large-hunting-ammunition-RWS-Cal.-222-REM-type-TMS

| SKU    | Designation                                              | French Law | Caliber  | Bullet type | Energy (J) | Speed (m/s) | Pack. | Grains | MSRP              |
|--------|----------------------------------------------------------|------------|----------|-------------|------------|-------------|-------|--------|-------------------|
| RWS010 | Large hunting ammunition<br>RWS Cal. 222 REM type<br>TMS | С          | .222 Rem | T Mantel    | 1665       | 1020        | 20    | 49     | 38.00 € incl. tax |

## The RWS ammunition is:

- Reliability,
- Versatility,
- The precision,
- Non-corrosive,
- Efficiency,
- Innovation.

Metal bullet cartridges for rifle with rifled barrel.

■ Caliber: 222 REM

Grits: 50
Grams: 3.2
Type: TMS
Speed m/s: 970
Energy: 1524
Packaging: 20