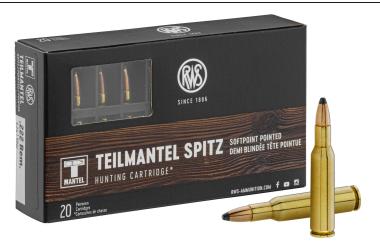

## Large hunting ammunition RWS Cal. 222 REM type TMS

https://europarm.fr//en/produit-3140-Large-hunting-ammunition-RWS-Cal.-222-REM-type-TMS

| SKU    | Designation                                              | French Law | Caliber  | Bullet type | Energy (J) | Speed (m/s) | Pack. | Grains | MSRP              |
|--------|----------------------------------------------------------|------------|----------|-------------|------------|-------------|-------|--------|-------------------|
| RWS010 | Large hunting ammunition<br>RWS Cal. 222 REM type<br>TMS | С          | .222 Rem | T Mantel    | 1665       | 1020        | 20    | 49     | 38.00 € incl. tax |

## The RWS ammunition is:

- Reliability,
- Versatility,
- The precision,
- Non-corrosive,
- Efficiency,
- Innovation.

Metal bullet cartridges for rifle with rifled barrel.

■ Caliber: 222 REM

Grits: 50
Grams: 3.2
Type: TMS
Speed m/s: 970
Energy: 1524
Packaging: 20