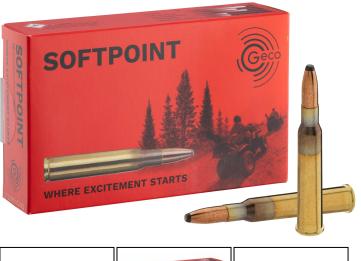

## Geco softpoint bullet

- The legendary ball Geco softpoint is suitable in almost all hunting situations.
- It combines a reliable behavior in the body of the game and has a good ballistic efficiency. The thin wall of the ball linked to the malleable tip and a gradually increasing resistance make it possible to better control the deformation process even in the case of heavy game.